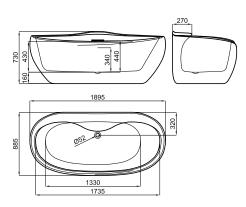

### Description

bathtub, 190X89, freestanding, with brassware, one-piece, center bath waste, sanitary acrylic. Waste and special syphon included.

# Other Finishes

white\_white 100219183

Certifications and quality characteristiques

Technical drawing

Dimensions in mm

Warranty:For a warranty or other information on this product, visit our Web address: www.noken.com