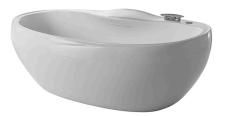

### Description

bathtub, 190X89, freestanding, with brassware, one-piece, center bath waste, sanitary acrylic. Waste and special syphon included.

# Finish

white\_chrome 100219159